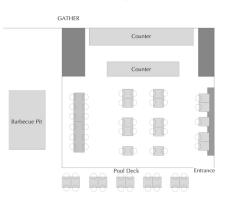

## GATHER

Located on the expansive outdoor deck with views overlooking the infinity pool and city skyline, Gather hosts both corporate and social events comfortably for up to 70 persons.

Equipped with an outdoor culinary-grade barbecue pit, guests can host social functions along the al fresco space at the pool deck and/or within the indoor comforts of the space. On-site chef services and canapés prepared by Collective are also available to enhance event experiences.