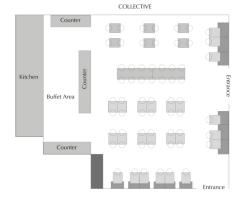

## COLLECTIVE

Our dining destination offers a diverse selection of international and local cuisine, complemented by healthy and planet-friendly options from our OMNI menu.

Sumptuous breakfast buffet is available daily, while modern international cuisine is served for lunch and dinner. With a seating capacity of up to 74 persons, the space is also ideal to host large groups for social or business gatherings.