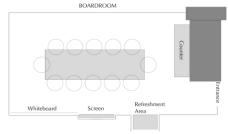

## BOARDROOM

With Shenton Way, Raffles Place, and Marina Bay within reach, the property's strategic location at Downtown makes the Boardroom a convenient venue for business meetings.

Floor-to-ceiling windows overlook the city's iconic skyline and provide ample natural lighting for productive and engaging work sessions. Sitting up to 12 persons comfortably, Boardroom provides modern amenities, high-speed wireless internet, audio-visual equipment and a glass whiteboard.