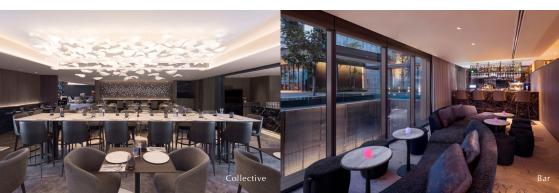

## COLLECTIVE

Our dining destination offers a diverse selection of international and local cuisine, complemented by healthy and planet-friendly options from our OMNI menu.

Sumptuous breakfast buffet is available daily, while modern international cuisine is served for lunch and dinner. With a seating capacity of up to 74 persons, the space is also ideal to host large groups for social or business gatherings.

The intimate lobby bar serves a curated selection of cocktails, including the signature Singapore Sling, Pink Qi Pao, as well as premium wines and delectable bar bites.

| Venue      | Dimensions<br>(M x M) | Area<br>(Sqm) | Ceiling<br>(M) | Theater<br>(Guests) | Classroom<br>(Guests) | Cocktail<br>(Guests) | U-Shape<br>(Guests) | Cluster<br>(Guests) | Boardroom<br>(Guests) |
|------------|-----------------------|---------------|----------------|---------------------|-----------------------|----------------------|---------------------|---------------------|-----------------------|
| COLLECTIVE | 13 x 9.5              | 145           | 2.8            | 70                  | 40                    | 100                  | 24                  | 50                  | 20                    |
| BAR        | 7.7 x 3.7             | 36            | 2.4            | -                   | -                     | 17                   | -                   | -                   | -                     |
| BOARDROOM  | 7.3 x 4               | 31            | 2.4            | -                   | -                     | -                    | -                   | -                   | 12                    |
| GATHER     | 9.9 x 7.8             | 65            | 3              | 36                  | 20                    | 60                   | 20                  | 40                  | 14                    |