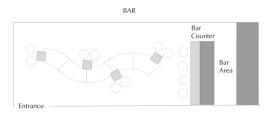

The intimate lobby bar serves a curated selection of cocktails, including the signature Singapore Sling, Pink Qi Pao, as well as premium wines and delectable bar bites.

| Venue      | Dimensions<br>(M x M) | Area<br>(Sqm) | Ceiling<br>(M) | Theater<br>(Guests) | Classroom<br>(Guests) | Cocktail<br>(Guests) | U-Shape<br>(Guests) | Cluster<br>(Guests) | Boardroom<br>(Guests) |
|------------|-----------------------|---------------|----------------|---------------------|-----------------------|----------------------|---------------------|---------------------|-----------------------|
| COLLECTIVE | 13 x 9.5              | 145           | 2.8            | 70                  | 40                    | 100                  | 24                  | 50                  | 20                    |
| BAR        | 7.7 x 3.7             | 36            | 2.4            | -                   | -                     | 17                   | -                   | -                   | -                     |
| BOARDROOM  | 7.3 x 4               | 31            | 2.4            | -                   | -                     | -                    | -                   | -                   | 12                    |
| GATHER     | 9.9 x 7.8             | 65            | 3              | 36                  | 20                    | 60                   | 20                  | 40                  | 14                    |